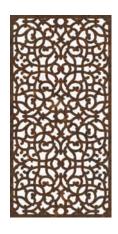

## **DecoPanel Range**Traditional Patterns

The DecoPanel Range includes a large range of Traditional Designs as shown.

As well as decorative panels made to size in different finishes (Powder Coat, Anodised, Raw Aluminium or Steel, Corten Steel, Polished or Plated) this range is becoming widely used for Ornate Grilles in (HVAC) Heating, Ventilation and Air Conditioning applications.

Code FOG-CO Name Collette

Code FOG-BE Name Bella

Code FOG-BF Name Belfast

Code FOG-BH Name Beethoven

Code FOG-BK Name Becker

**Code** FOG-AN **Name** Arabian Nights

Code FOG-ME Name Mideival

Code FOG-GO Name Gothic

Code FOG-CS Name Cusick

Code FOG-FC Name Flower Curls

Code FOG-ER Name Erebia

Code FOG-EG Name Egyptian

Code FOG-DF Name Diamond Flower

Code FOG-WI Name Wisteria

Code FOG-VT Name Victorian

Code FOG-FP Name French Parlour