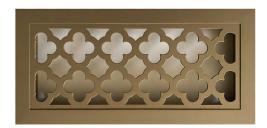

Code FOG-ER-FC Name Erebia Application Fixed Core with 20mm Flange

Code FOG-FC-HCF Name Flower Curl Application Hinged Core c/w Filter

Code FOG-FC-RC Name Flower Curl **Application** Removable Core

Code FOG-BF-FC Name Belfast Application Fixed Core with 20mm Flange

Code FOG-BF-FC Name Belfast **Application** Fixed Core with 20mm Flange