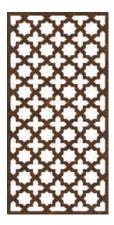

## **DecoPanel Range**Traditional Patterns

The DecoPanel Range includes a large range of Traditional Designs as shown.

As well as decorative panels made to size in different finishes (Powder Coat, Anodised, Raw Aluminium or Steel, Corten Steel, Polished or Plated) this range is becoming widely used for Ornate Grilles in (HVAC) Heating, Ventilation and Air Conditioning applications.

Code FOG-CO Name Collette

Code FOG-BE Name Bella

Code FOG-BF Name Belfast

Code FOG-BH Name Beethoven

Code FOG-BK Name Becker

**Code** FOG-AN **Name** Arabian Nights

Code FOG-ME Name Mideival

Code FOG-GO Name Gothic

Code FOG-CS Name Cusick

Code FOG-FC Name Flower Curls

Code FOG-ER Name Erebia

Code FOG-EG Name Egyptian

Code FOG-DF Name Diamond Flower

Code FOG-WI Name Wisteria

Code FOG-VT Name Victorian

Code FOG-FP Name French Parlour