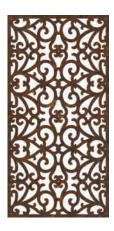

## **DecoPanel Range**Traditional Patterns

The DecoPanel Range includes a large range of Traditional Designs as shown.

As well as decorative panels made to size in different finishes (Powder Coat, Anodised, Raw Aluminium or Steel, Corten Steel, Polished or Plated) this range is becoming widely used for Ornate Grilles in (HVAC) Heating, Ventilation and Air Conditioning applications.

Code FOG-CO Name Collette

Code FOG-BE Name Bella

Code FOG-BF Name Belfast

Code FOG-BH Name Beethoven

Code FOG-BK Name Becker

**Code** FOG-AN **Name** Arabian Nights

Code FOG-ME Name Mideival

Code FOG-GO Name Gothic

Code FOG-CS Name Cusick

Code FOG-FC Name Flower Curls

Code FOG-ER Name Erebia

Code FOG-EG Name Egyptian

Code FOG-DF Name Diamond Flower

Code FOG-WI Name Wisteria

Code FOG-VT Name Victorian

Code FOG-FP Name French Parlour