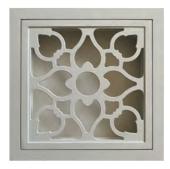

Code FOG-ER-FC Name Erebia Application Fixed Core with 20mm Flange

Code FOG-FC-HCF Name Flower Curl Application Hinged Core c/w Filter

Code FOG-FC-RC Name Flower Curl **Application** Removable Core

Code FOG-BF-FC Name Belfast Application Fixed Core with 20mm Flange

Specialist fabrication includes a variety of materials including Aluminium and Steel. Finishes include; Powder Coating, Anodising, Polished and Plated.

Code FOG-GO Name Gothic

Code FOG-BF Name Belfast

Code FOG-FC Name Flower Curl