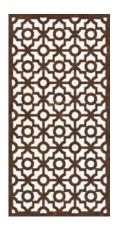

## **DecoPanel Range**Traditional Patterns

The DecoPanel Range includes a large range of Traditional Designs as shown.

As well as decorative panels made to size in different finishes (Powder Coat, Anodised, Raw Aluminium or Steel, Corten Steel, Polished or Plated) this range is becoming widely used for Ornate Grilles in (HVAC) Heating, Ventilation and Air Conditioning applications.

Code FOG-CO Name Collette

Code FOG-BE Name Bella

Code FOG-BF Name Belfast

Code FOG-BH Name Beethoven

Code FOG-BK Name Becker

**Code** FOG-AN **Name** Arabian Nights

Code FOG-ME Name Mideival

Code FOG-GO Name Gothic

Code FOG-CS Name Cusick

Code FOG-FC Name Flower Curls

Code FOG-ER Name Erebia

Code FOG-EG Name Egyptian

Code FOG-DF Name Diamond Flower

Code FOG-WI Name Wisteria

Code FOG-VT Name Victorian

Code FOG-FP Name French Parlour