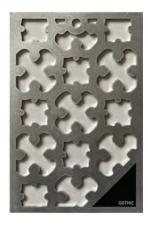

Specialist fabrication includes a variety of materials including Aluminium and Steel. Finishes include; Powder Coating, Anodising, Polished and Plated.

Code FOG-GO Name Gothic

Code FOG-BF Name Belfast

Code FOG-FC Name Flower Curl

Code FOG-CO Name Collette

Code FOG-BE Name Bella

Code FOG-BF Name Belfast

Code FOG-BH Name Beethoven

Code FOG-BK Name Becker

**Code** FOG-AN **Name** Arabian Nights

Code FOG-ME Name Mideival

Code FOG-GO Name Gothic