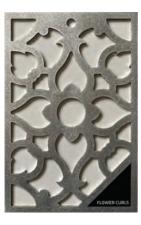

Code FOG-ER-FC Name Erebia Application Fixed Core with 20mm Flange

Code FOG-FC-HCF Name Flower Curl Application Hinged Core c/w Filter

Code FOG-FC-RC Name Flower Curl **Application** Removable Core

Code FOG-BF-FC Name Belfast Application Fixed Core with 20mm Flange

Specialist fabrication includes a variety of materials including Aluminium and Steel. Finishes include; Powder Coating, Anodising, Polished and Plated.

Code FOG-GO Name Gothic

Code FOG-BF Name Belfast

Code FOG-FC Name Flower Curl

Code FOG-CS Name Cusick

Code FOG-FC Name Flower Curls

Code FOG-ER Name Erebia

Code FOG-EG Name Egyptian

Code FOG-DF Name Diamond Flower

Code FOG-WI Name Wisteria

Code FOG-VT Name Victorian

Code FOG-FP Name French Parlour