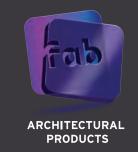

Specialist fabrication includes a variety of materials including Aluminium and Steel. Finishes include; Powder Coating, Anodising, Polished and Plated.

Code FOG-GO Name Gothic

Code FOG-BF Name Belfast

Code FOG-FC Name Flower Curl

Code FOG-CO Name Collette

Code FOG-BE Name Bella

Code FOG-BF Name Belfast

Code FOG-BH Name Beethoven

Code FOG-BK Name Becker

**Code** FOG-AN **Name** Arabian Nights

Code FOG-ME Name Mideival

Code FOG-GO Name Gothic