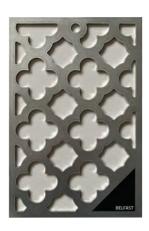

Code FOG-ER-FC Name Erebia Application Fixed Core with 20mm Flange

Code FOG-FC-HCF Name Flower Curl Application Hinged Core c/w Filter

Code FOG-FC-RC Name Flower Curl **Application** Removable Core

Code FOG-BF-FC Name Belfast Application Fixed Core with 20mm Flange

Code FOG-BF-FC Name Belfast **Application** Fixed Core with 20mm Flange

Specialist fabrication includes a variety of materials including Aluminium and Steel. Finishes include; Powder Coating, Anodising, Polished and Plated.

Code FOG-GO Name Gothic

Code FOG-BF Name Belfast

Code FOG-FC Name Flower Curl