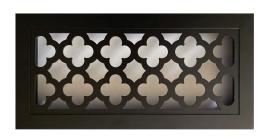

Code FOG-ER-FC Name Erebia Application Fixed Core with 20mm Flange

Code FOG-FC-HCF Name Flower Curl Application Hinged Core c/w Filter

Code FOG-FC-RC Name Flower Curl **Application** Removable Core

Code FOG-BF-FC Name Belfast Application Fixed Core with 20mm Flange

Code FOG-BF-FC Name Belfast **Application** Fixed Core with 20mm Flange