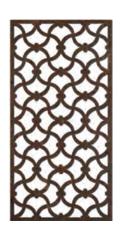

## **DecoPanel Range**Traditional Patterns

The DecoPanel Range includes a large range of Traditional Designs as shown.

As well as decorative panels made to size in different finishes (Powder Coat, Anodised, Raw Aluminium or Steel, Corten Steel, Polished or Plated) this range is becoming widely used for Ornate Grilles in (HVAC) Heating, Ventilation and Air Conditioning applications.

Code FOG-CO Name Collette

Code FOG-BE Name Bella

Code FOG-BF Name Belfast

Code FOG-BH Name Beethoven

Code FOG-BK Name Becker

**Code** FOG-AN **Name** Arabian Nights

Code FOG-ME Name Mideival

Code FOG-GO Name Gothic

Code FOG-CS Name Cusick

Code FOG-FC Name Flower Curls

Code FOG-ER Name Erebia

Code FOG-EG Name Egyptian

Code FOG-DF Name Diamond Flower

Code FOG-WI Name Wisteria

Code FOG-VT Name Victorian

Code FOG-FP Name French Parlour