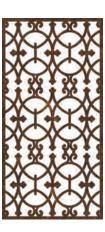

## **DecoPanel Range**Traditional Patterns

The DecoPanel Range includes a large range of Traditional Designs as shown.

As well as decorative panels made to size in different finishes (Powder Coat, Anodised, Raw Aluminium or Steel, Corten Steel, Polished or Plated) this range is becoming widely used for Ornate Grilles in (HVAC) Heating, Ventilation and Air Conditioning applications.

Code FOG-CO Name Collette

Code FOG-BE Name Bella

Code FOG-BF Name Belfast

Code FOG-BH Name Beethoven

Code FOG-BK Name Becker

**Code** FOG-AN **Name** Arabian Nights

Code FOG-ME Name Mideival

Code FOG-GO Name Gothic

Code FOG-CS Name Cusick

Code FOG-FC Name Flower Curls

Code FOG-ER Name Erebia

Code FOG-EG Name Egyptian

Code FOG-DF Name Diamond Flower

Code FOG-WI Name Wisteria

Code FOG-VT Name Victorian

Code FOG-FP Name French Parlour