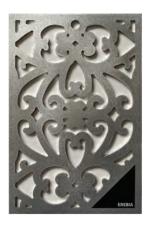

Code FOG-ER-FC Name Erebia Application Fixed Core with 20mm Flange

Code FOG-FC-HCF Name Flower Curl Application Hinged Core c/w Filter

Code FOG-FC-RC Name Flower Curl **Application** Removable Core

Code FOG-BF-FC Name Belfast Application Fixed Core with 20mm Flange

Code FOG-ER Name Erebia

Code FOG-LN Name London

Code FOG-WS Name Wisteria

We can customise screens and grilles to suit any application

Talk to us about your project today

Code FOG-VT Name Victorian

Code FOG-DB Name Dubai