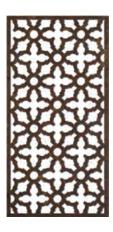

## **DecoPanel Range**Traditional Patterns

The DecoPanel Range includes a large range of Traditional Designs as shown.

As well as decorative panels made to size in different finishes (Powder Coat, Anodised, Raw Aluminium or Steel, Corten Steel, Polished or Plated) this range is becoming widely used for Ornate Grilles in (HVAC) Heating, Ventilation and Air Conditioning applications.

Code FOG-CO Name Collette

Code FOG-BE Name Bella

Code FOG-BF Name Belfast

Code FOG-BH Name Beethoven

Code FOG-BK Name Becker

**Code** FOG-AN **Name** Arabian Nights

Code FOG-ME Name Mideival

Code FOG-GO Name Gothic

Code FOG-CS Name Cusick

Code FOG-FC Name Flower Curls

Code FOG-ER Name Erebia

Code FOG-EG Name Egyptian

Code FOG-DF Name Diamond Flower

Code FOG-WI Name Wisteria

Code FOG-VT Name Victorian

Code FOG-FP Name French Parlour