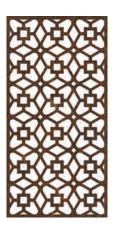

## **DecoPanel Range**Traditional Patterns

The DecoPanel Range includes a large range of Traditional Designs as shown.

As well as decorative panels made to size in different finishes (Powder Coat, Anodised, Raw Aluminium or Steel, Corten Steel, Polished or Plated) this range is becoming widely used for Ornate Grilles in (HVAC) Heating, Ventilation and Air Conditioning applications.

Code FOG-CO Name Collette

Code FOG-BE Name Bella

Code FOG-BF Name Belfast

Code FOG-BH Name Beethoven

Code FOG-BK Name Becker

**Code** FOG-AN **Name** Arabian Nights

Code FOG-ME Name Mideival

Code FOG-GO Name Gothic

Code FOG-CS Name Cusick

Code FOG-FC Name Flower Curls

Code FOG-ER Name Erebia

Code FOG-EG Name Egyptian

Code FOG-DF Name Diamond Flower

Code FOG-WI Name Wisteria

Code FOG-VT Name Victorian

Code FOG-FP Name French Parlour